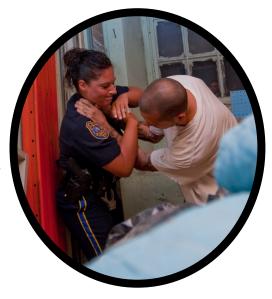

Specifically designed for Female Enforcers!

## Cheyenne Police Department - WY Hosting

L.O.C.K.U.P.® Police Training - Controlling Larger Combatants Overcoming Size Differences for Female Enforcers Jan. 25 - 27, 2023

This three day course is designed to address violent encounters dealing with suspects of larger stature. When attempting control larger suspects, size and strength differentials necessitate combat strategies less reliant on pure upper body strength. The concepts and techniques can be utilized by <u>any officer</u> addressing a larger suspect. The days are hands-on and mentally challenging. Officers train and drill wearing vest, gun belt and long pants because anything else makes no sense.