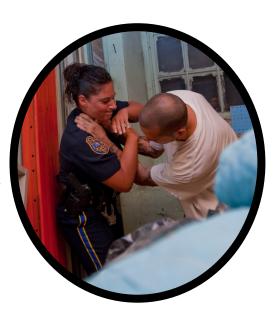

# Controlling Larger Combatants Overcoming Size Differences for Female Enforcers May 15 - 17, 2024

This three day course is designed to address violent encounters dealing with suspects of larger stature. When attempting control larger suspects, size and strength differentials necessitate combat strategies less reliant on pure upper body strength. The concepts and techniques can be utilized by <u>any officer</u> addressing a larger suspect. The days are hands-on and mentally challenging. Officers train and drill wearing vest, gun belt and long pants because anything else makes no sense.

#### Officers learn:

L.O.C.K.U.P. Police Training System and Principles

- Risk Assessment and Threat Indicators
- Ground Fighting Counter Measures
- Fear Management and Control
- Fighting Techniques and Fatigue
- Understanding Weapon Integration
- Decisive Takedown Manipulations
- Active Diffusion Strategies
- Team Approach and Strategies
- Understanding Mass / Power and Kinetic Energy
- Overcoming/ Understanding Size Challenges
- Using Your Size to Your Benefit
- Proper Weapon and Target Selection
- Taser to Physical Control